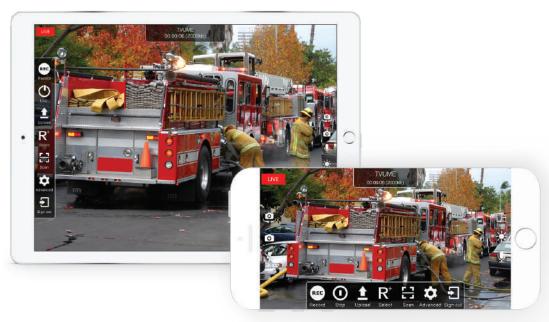

# Broadcast Breaking News As It Happens from Your Smart Device

Turn your phone, tablet or laptop instantly into a transmitter capable of streaming high quality live video often associated with professional live video equipment. The TVU Anywhere app aggregates your device's cellular wireless connection\* and available WiFi to transmit live video through a TVU receiver. Anywhere also features TVU's Inverse StatMux Plus technology for outstanding picture quality. The TVU Anywhere app is available for iOS, OS and Android devices.

### TVU Anywhere Features:

User-friendly Interface — Go live, monitor and control the transmission from an easy-to-use interface. Choose an optimal resolution and frame rate, automatically focus the camera or use the flash for nighttime transmissions. Key status information such as real-time transmission rate and live streaming time are provided.

Simultaneous Streaming and Recording – Live stream video from TVU Anywhere while enabling the recording of a full copy in the media directory of a smart device.

Integrated TVU Voice – Utilize integrated VoIP technology for two-way conversation between a TVU receiver at a studio and smart device in the field.