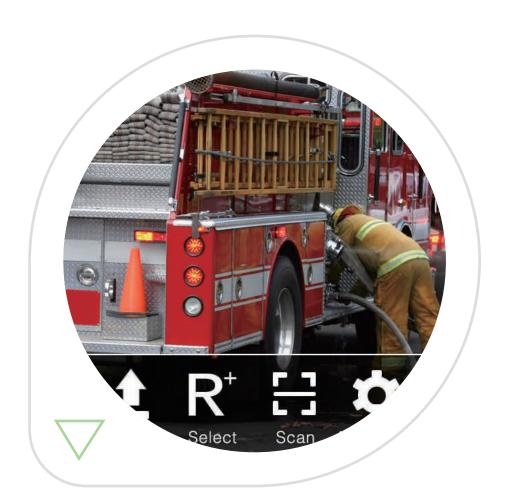

### TVU Anywhere Features:

User-friendly Interface — Go live, monitor and control the transmission from an easy-to-use interface. Choose an optimal resolution and frame rate, automatically focus the camera or use the flash for nighttime transmissions. Key status information such as real-time transmission rate and live streaming time are provided.

Remote Pan-and-Zoom — A remote operator in a studio can control the camera's focus and brightness and also pan-and zoom without intervention from the device user in the field. This provides unprecedented control over camera framing and exposure without degradation of HD picture quality.